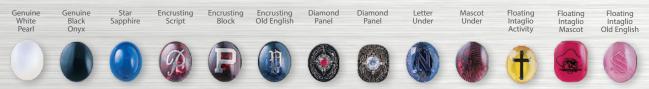

# Stone Designs & Styles

Mascots, Sports, Activities, Zodiacs, Letters and many other designs are available under the stone.

Complete your custom design ring with the stone of your choice.

It's best to use a light colored stone with a smooth, buff top

Design unders and encrusting not available with Petite rings.

#### Additional Stone Designs available. (See your sales representative for more details.)