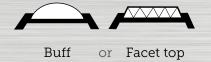

# Stone Designs & Styles

Mascots, Sports, Activities, Zodiacs, Letters and many other designs are available under the stone.

Complete your custom design ring with the stone of your choice.

It's best to use a light colored stone with a smooth, buff top

#### Stone Treatment<sup>†</sup>

<sup>\*</sup> Not available in buff top. 

†Not available in all designs.