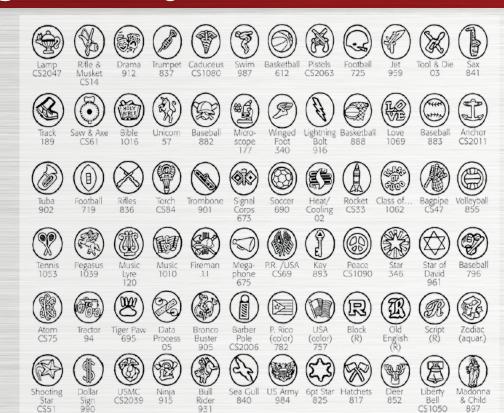

# Stone Designs & Styles

Mascots, Sports, Activities, Zodiacs, Letters and many other designs are available under the stone.

Complete your custom design ring with the stone of your choice.

It's best to use a light colored stone with a smooth, buff top

#### Additional Stone Designs available. (See your sales representative for more details.)