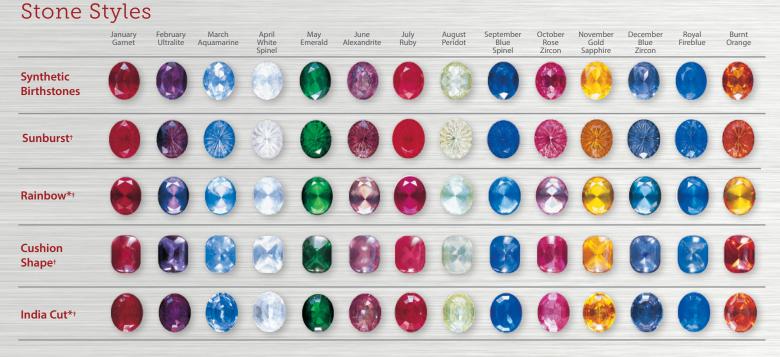

#### Stone Treatment<sup>†</sup>

<sup>\*</sup> Not available in buff top. 

†Not available in all designs.

# Simple Guide for Designing Your Ring

| 1. Styles           | Optima                                                                                                                                                                                                                    |                                                                  |                               |
|---------------------|---------------------------------------------------------------------------------------------------------------------------------------------------------------------------------------------------------------------------|------------------------------------------------------------------|-------------------------------|
| 2. Metals           | 14K Yellow Gold 10K Yellow Gold 10K White Gold 10K White Gold                                                                                                                                                             | Super Silver Super Silver Super Silver                           | Silver Satin<br>with Platinum |
| 3. Finishes         | Antique Natural                                                                                                                                                                                                           | First Name Mascot Name                                           | E AS AMAGE                    |
| 4. Palmsides        | Polished Sculptured                                                                                                                                                                                                       | Graduation Year<br>Position Event                                |                               |
| 5. Engraving        | Block 3 Initials  Script Full Name (please print)                                                                                                                                                                         | School Mascot<br>Select-A-Side(s)                                | <del>\</del>                  |
| 6. Stones           | Syn. Birthstone Buff Top Sunburst Facet Top Rainbow India Cut (Facet Only) (Facet Only)                                                                                                                                   | School Colors Graduation Year (Optima Only) Write in your choice |                               |
| 7. Stone<br>Options | Design Under Stone (See your representative for details) Floating Intaglio (See your representative for details) Encrusting (See your representative for details) Block, Script and Old English Letters – Mascots - Zodia |                                                                  |                               |